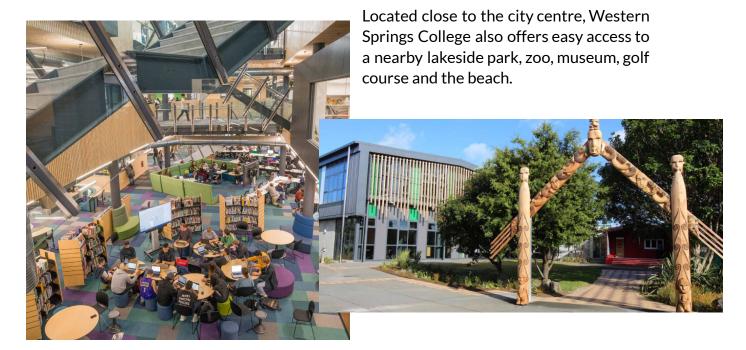

## High standards and modern values, close to the centre of Auckland

Western Springs College is a high-performing secondary school with state-of-the-art facilities. Two new innovatively designed buildings have transformed the campus into a creative and engaging learning environment.

Western Springs College shares its campus with Ngā Puna o Waiōrea, a te Reo Maōri immersion school. The two schools operate collaboratively and students flow between both schools, according to their year levels and course choices.